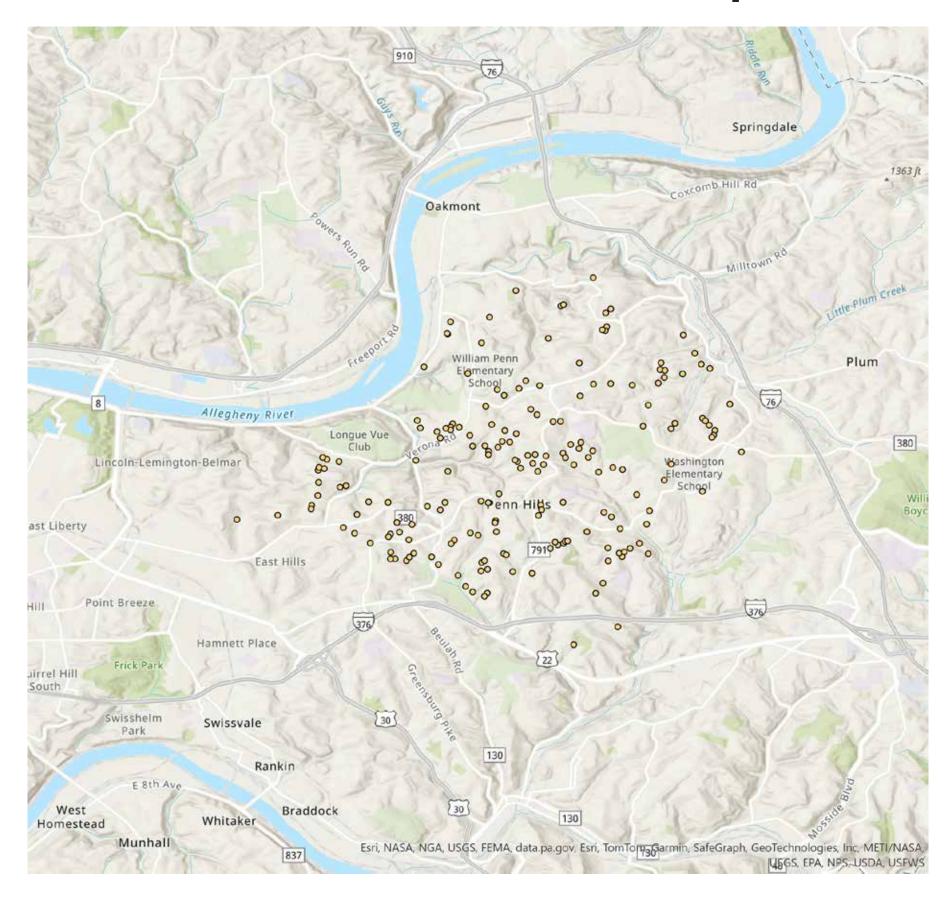

#### Area Physical Appearance (Fair/Poor)





residents who ranked their immediate area's appearance as fair or poor

### Socially Isolated Residents & Volunteers



#### Residents Who Don't Use Penn Hills Parks





# **Traffic Safety Concerns**





residents who have safety concerns of speeding / traffic on their block

# Safety Concerns





#### Volunteers: Civic Groups or Block Watch





# Community Census Completions





residences who completed the Penn Hills Rising Community Census

## Literature Drops & Completions





residences who received information about the Penn Hills Rising Community Census during door-to-door outreach

# Literature Drops



residences who received information about the Penn Hills Rising Community Census during door-to-door outreach