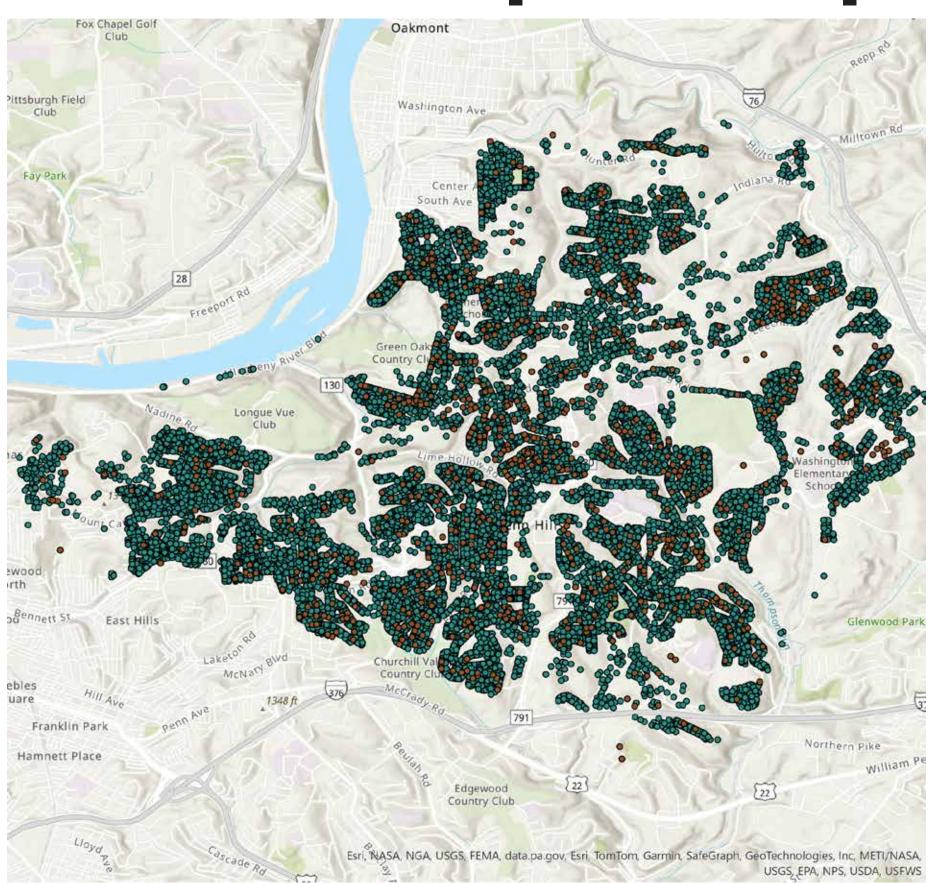

# Community Census Completions

residences who completed the Penn Hills Rising Community Census