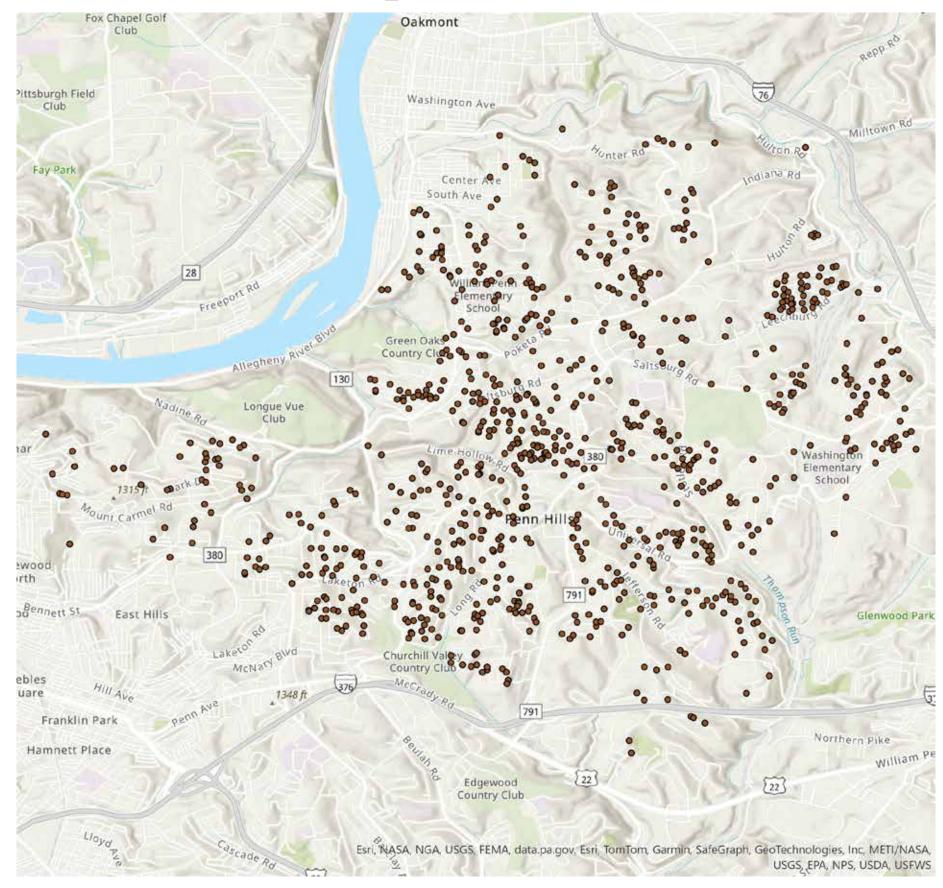

#### Area Physical Appearance (Fair/Poor)





residents who ranked their immediate area's appearance as fair or poor

### Socially Isolated Residents & Volunteers



#### Residents Who Don't Use Penn Hills Parks





# **Traffic Safety Concerns**





residents who have safety concerns of speeding / traffic on their block

# Safety Concerns





#### Volunteers: Civic Groups or Block Watch





# Community Census Completions





residences who completed the Penn Hills Rising Community Census

## Literature Drops & Completions





residences who received information about the Penn Hills Rising Community Census during door-to-door outreach

# Literature Drops



residences who received information about the Penn Hills Rising Community Census during door-to-door outreach