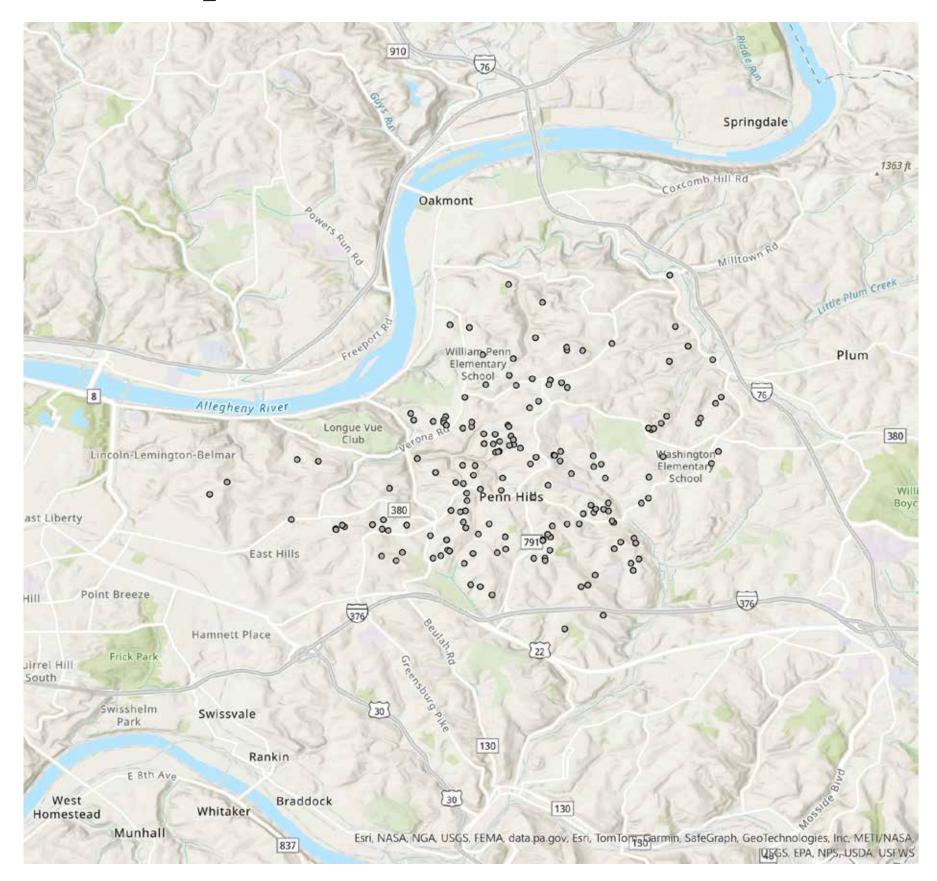

#### Area Physical Appearance (Fair/Poor)





residents who ranked their immediate area's appearance as fair or poor

### Socially Isolated Residents & Volunteers



#### Residents Who Don't Use Penn Hills Parks





# **Traffic Safety Concerns**





residents who have safety concerns of speeding / traffic on their block

# Safety Concerns





#### Volunteers: Civic Groups or Block Watch





# Community Census Completions





residences who completed the Penn Hills Rising Community Census

## Literature Drops & Completions





residences who received information about the Penn Hills Rising Community Census during door-to-door outreach

# Literature Drops



residences who received information about the Penn Hills Rising Community Census during door-to-door outreach