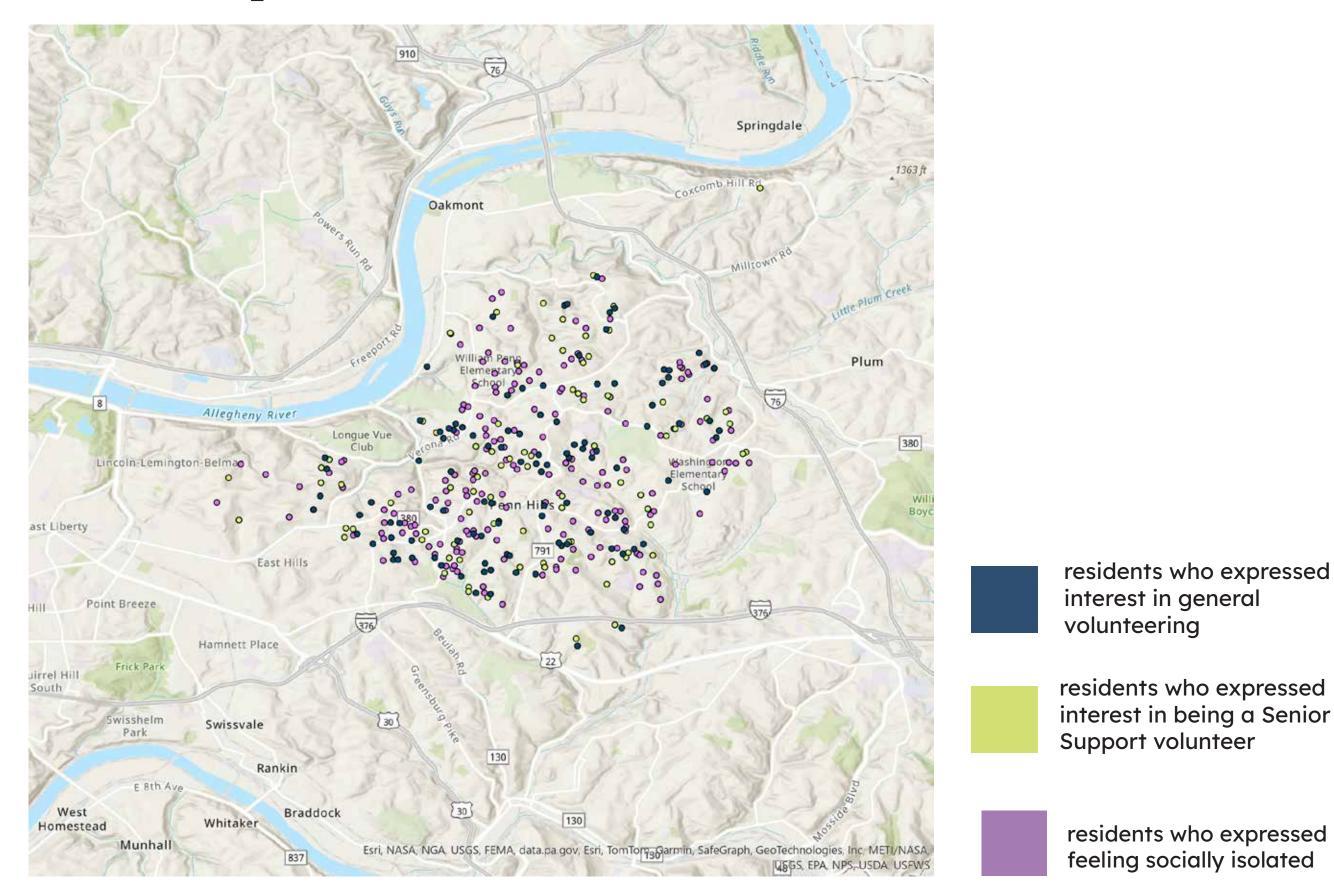

#### Area Physical Appearance (Fair/Poor)





residents who ranked their immediate area's appearance as fair or poor

### Socially Isolated Residents & Volunteers



#### Residents Who Don't Use Penn Hills Parks





# **Traffic Safety Concerns**





residents who have safety concerns of speeding / traffic on their block

# Safety Concerns





#### Volunteers: Civic Groups or Block Watch





# Community Census Completions





residences who completed the Penn Hills Rising Community Census

## Literature Drops & Completions





residences who received information about the Penn Hills Rising Community Census during door-to-door outreach

# Literature Drops



residences who received information about the Penn Hills Rising Community Census during door-to-door outreach