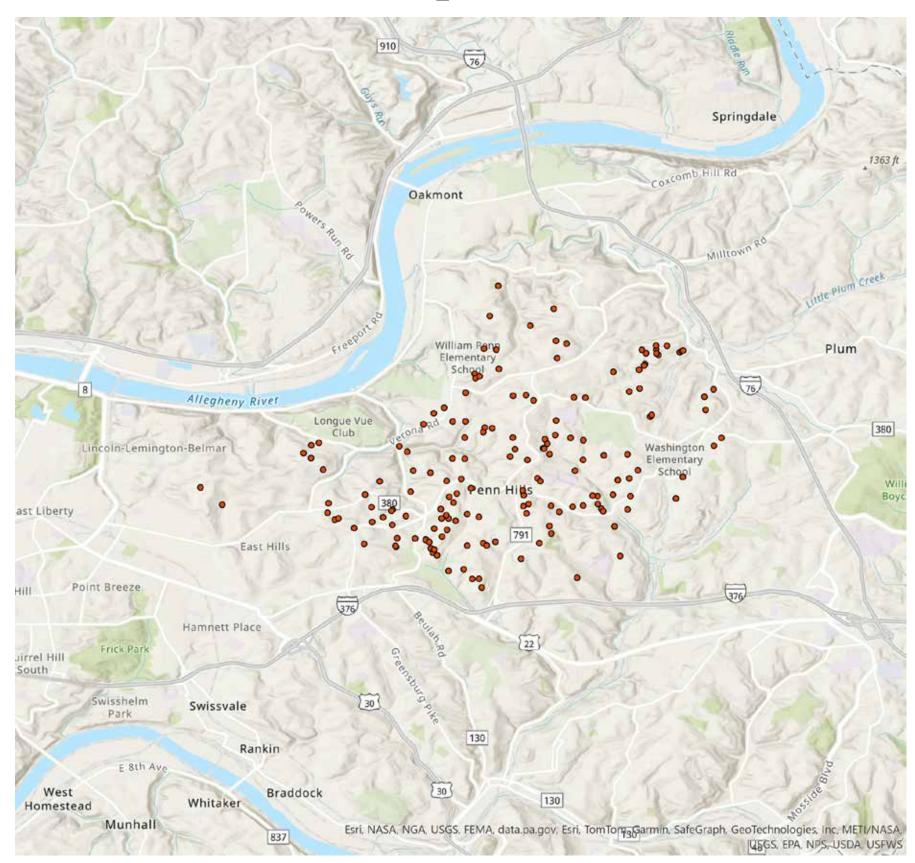

#### Area Physical Appearance (Fair/Poor)





residents who ranked their immediate area's appearance as fair or poor

### Socially Isolated Residents & Volunteers



#### Residents Who Don't Use Penn Hills Parks





# **Traffic Safety Concerns**





residents who have safety concerns of speeding / traffic on their block

# Safety Concerns





#### Volunteers: Civic Groups or Block Watch





# Community Census Completions





residences who completed the Penn Hills Rising Community Census

## Literature Drops & Completions





residences who received information about the Penn Hills Rising Community Census during door-to-door outreach

# Literature Drops



residences who received information about the Penn Hills Rising Community Census during door-to-door outreach